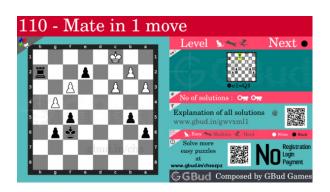

# Easy Chess puzzle # 0110 - Mate in 1 move

Solve this easy chess puzzle and improve your chess games through improvement of your chess strategies and chess tactics.

Puzzle No: 0110

Difficulty level: Easy

Description: Mate in 1 move

Next Move: Black

Player level: Beginner

Short URL for puzzle: https://gbud.in/gwvxml1

## Easy chess puzzle 0110

Figure 1: Solve this easy chess puzzle 0110. Mate in 1 move @ https://gbud.in/gwvxml1

Figure 2: Solve this chess puzzle online with solution @ https://gbud.in/gwvxml1

Dont forget to check out chess puzzles, easy chess puzzles, medium chess puzzles, hard chess puzzles and chess puzzles collections.