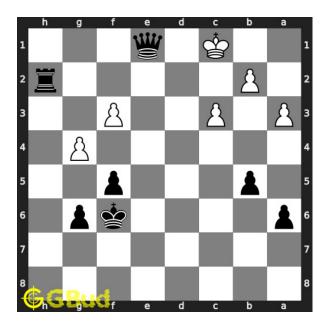

#### Solution 1

**Initial board position** This is the initial board position of easy chess puzzle 0110.

Figure 3: Initial board position of easy chess puzzle 0110

Move 1 Move by black

Figure 4: e1=Q#

pawn in e file is promoted to a queen and checkmate. this movement also opens the second rank for your rook. this is similar to ladder mate or lawn mover mate. this is how you can mate in 1 move.