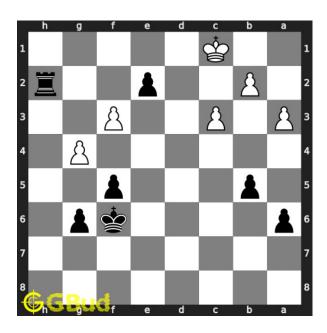

## Easy chess puzzle 0110

Figure 1: Solve this easy chess puzzle 0110. Mate in 1 move @ https://gbud.in/gwvxml1

Figure 2: Solve this chess puzzle online with solution @ https://gbud.in/gwvxml1

Dont forget to check out chess puzzles, easy chess puzzles, medium chess puzzles, hard chess puzzles and chess puzzles collections.

#### Solution 1

**Initial board position** This is the initial board position of easy chess puzzle 0110.

Figure 3: Initial board position of easy chess puzzle 0110

Move 1 Move by black

Figure 4: e1=Q#

pawn in e file is promoted to a queen and checkmate. this movement also opens the second rank for your rook. this is similar to ladder mate or lawn mover mate. this is how you can mate in 1 move.