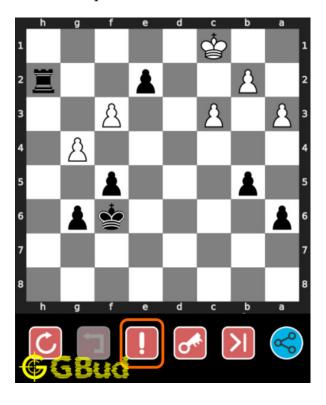

# How to get help for moves in the easy chess puzzle 0110

To get help or the possible next moves in the puzzle, , follow the steps given below

- 1. Go to the puzzle page
- 2. Click the help button (exclamation mark as shown below) to get help or suggestion on next possible move

Figure 12: Click the help button to get help on next move @ https://gbud. in/gwvxml1

Figure 13: Solve more easy puzzles @ https://gbud.in/chsezpz

Figure 14: Solve other puzzles @ https://gbud.in/chsgppz