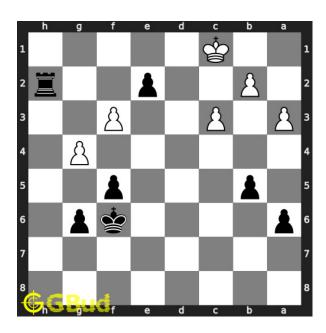

## Easy chess puzzle 0110

Figure 1: Solve this easy chess puzzle 0110. Mate in 1 move @ https://gbud.in/gwvxml1

Figure 2: Solve this chess puzzle online with solution @ https://gbud.in/gwvxml1

Dont forget to check out chess puzzles, easy chess puzzles, medium chess puzzles, hard chess puzzles and chess puzzles collections.

#### Solution 2

**Initial board position** This is the initial board position of easy chess puzzle 0110.

Figure 5: Initial board position of easy chess puzzle 0110