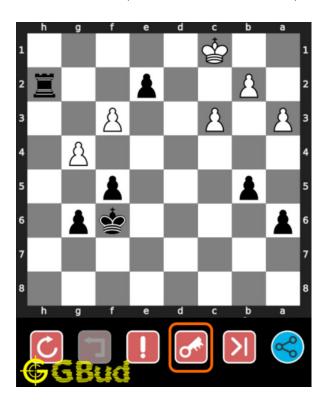

### How to view the solution to easy chess puzzle 0110

To view the solution to this puzzle, follow the steps given below

- 1. Go to the puzzle page
- 2. Click the solution button (Key as shown below) to view the solution

Figure 11: Click the solution button to view solutions @ https://gbud.in/gwvxml1