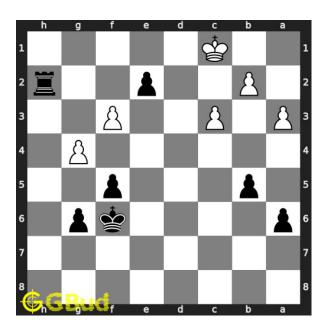

#### Solution 2

**Initial board position** This is the initial board position of easy chess puzzle 0110.

Figure 5: Initial board position of easy chess puzzle 0110

#### Move 1 Move by black

Figure 6: e1=R#

pawn in e file is promoted to a rook and checkmate. this movement also opens the second rank for your rook. this is similar to ladder mate or lawn mover mate. this is how you can mate in 1 move.