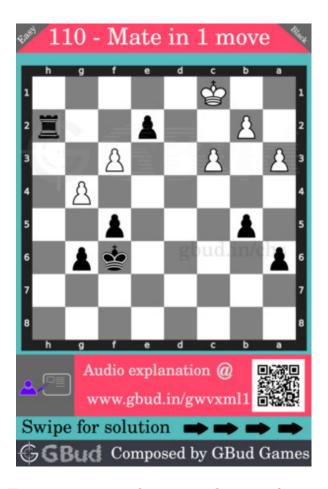

## Easy chess puzzle 0110

Figure 1: Solve this easy chess puzzle 0110. Mate in 1 move @ https://gbud.in/gwvxml1

Figure 2: Solve this chess puzzle online with solution @ https://gbud.in/gwvxml1

Dont forget to check out chess puzzles, easy chess puzzles, medium chess puzzles, hard chess puzzles and chess puzzles collections.

#### Solution 2

**Initial board position** This is the initial board position of easy chess puzzle 0110.

Figure 5: Initial board position of easy chess puzzle 0110