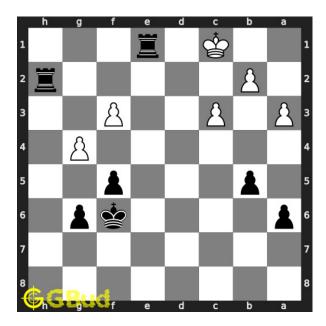

## Easy chess puzzle 0110

Figure 1: Solve this easy chess puzzle 0110. Mate in 1 move @ https://gbud.in/gwvxml1

Figure 2: Solve this chess puzzle online with solution @ https://gbud.in/gwvxml1

Dont forget to check out chess puzzles, easy chess puzzles, medium chess puzzles, hard chess puzzles and chess puzzles collections.

#### Solution 1

**Initial board position** This is the initial board position of easy chess puzzle 0110.

Figure 3: Initial board position of easy chess puzzle 0110

Move 1 Move by black

Figure 4: e1=Q#

pawn in e file is promoted to a queen and checkmate. this movement also opens the second rank for your rook. this is similar to ladder mate or lawn mover mate. this is how you can mate in 1 move.